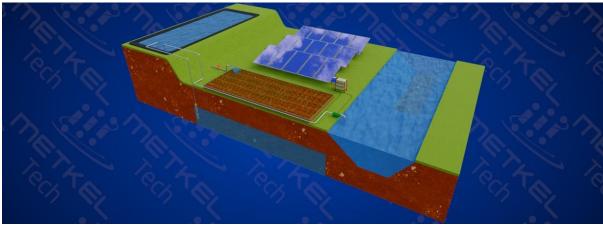

Hybrid Solar Submersible Pump System (River, Ground Water to Reservoir) (2)

Hybrid Solar Submersible Pump System (River, Ground Water to Reservoir)

Inverter & Battery Mounting Structure

Off Grid Inverter With Built-in Charge Controller and Battery Assembly