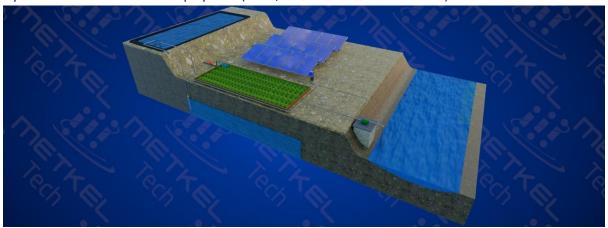

Hybrid Solar Submersible Pump System (River, Ground Water to Reservoir) (2)

Hybrid Solar Submersible Pump System (River, Ground Water to Reservoir)

Inverter & Battery Mounting Structure

Off Grid Inverter With Built-in Charge Controller and Battery Assembly