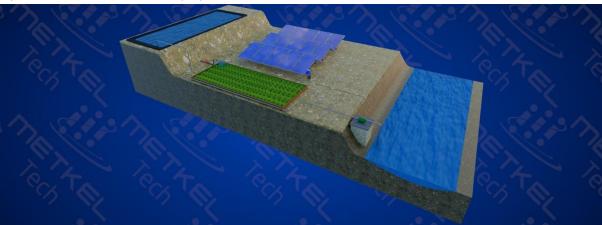

Hybrid Solar Submersible Pump System (River, Ground Water to Reservoir) (2)

Hybrid Solar Submersible Pump System (River, Ground Water to Reservoir)

Inverter & Battery Mounting Structure

Off Grid Inverter With Built-in Charge Controller and Battery Assembly